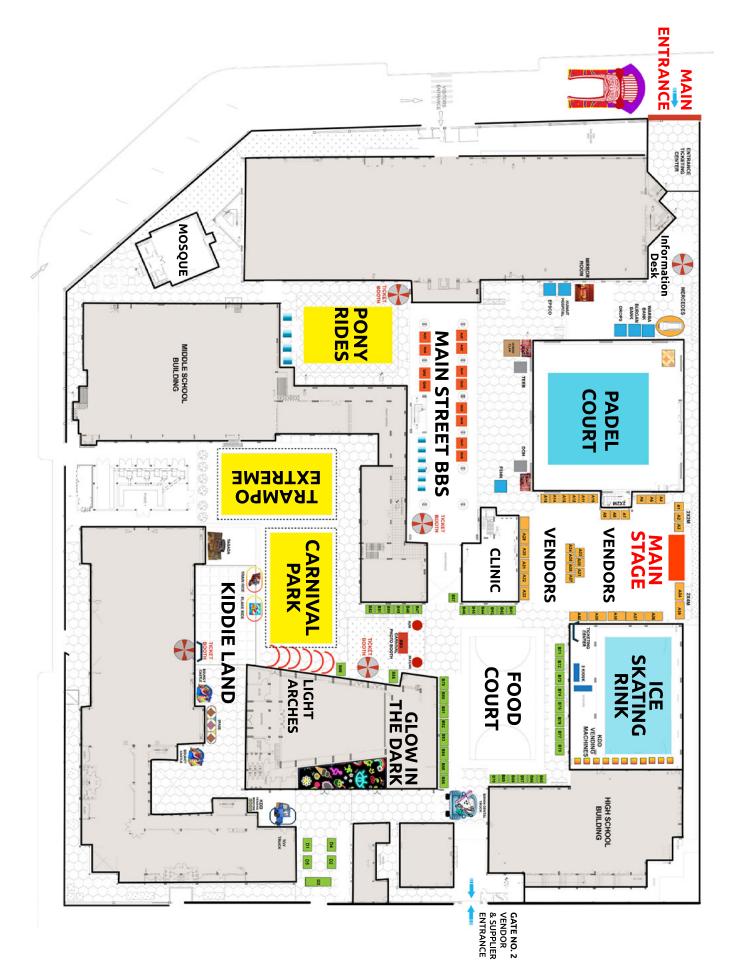

| 1      |  |
| Venue 56 Digital Darts       | 2      |  |
| Human Claw                   | 3      |  |

| Games                      | Ticket |  |  |
|----------------------------|--------|--|--|
| Activities                 |        |  |  |
| Face Painting              | 2      |  |  |
| Elmer Slime Station        | 4      |  |  |
| Plaster Paint              | 3      |  |  |
| Stick & Glue               | 2      |  |  |
| Small Balloon              | 1      |  |  |
| Big Balloon                | 3      |  |  |
| Carnival Parks             |        |  |  |
| Trampo Extreme             | 3      |  |  |
| Circus Bouncy Castles      | 1      |  |  |
| Bungee Trampoline          | 3      |  |  |
| Inflatable Obstacle Course | 1      |  |  |





Vendor Booth





Sponsor