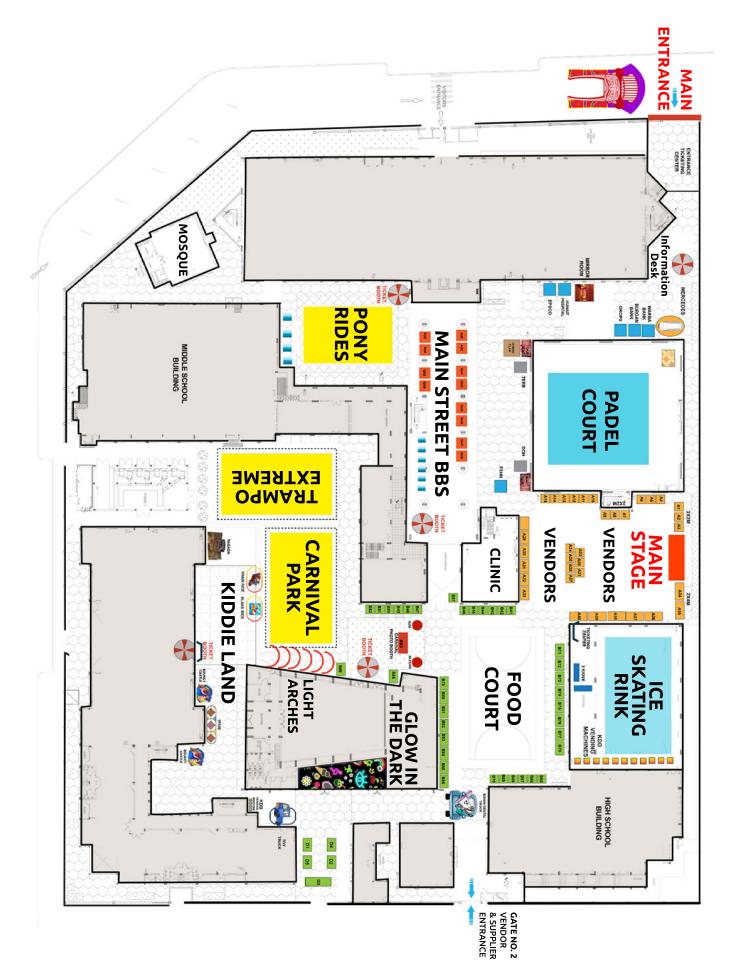

| 1      |  |  |
| Pony Ride                    | 1      |  |  |
| Venue 56 Digital Darts       | 2      |  |  |
| Human Claw                   | 3      |  |  |

| Games                      | Ticket |  |
|----------------------------|--------|--|
| Activities                 |        |  |
| Face Painting              | 2      |  |
| Elmer Slime Station        | 4      |  |
| Plaster Paint              | 3      |  |
| Stick & Glue               | 2      |  |
| Small Balloon              | 1      |  |
| Big Balloon                | 3      |  |
| Carnival Parks             |        |  |
| Trampo Extreme             | 3      |  |
| Circus Bouncy Castles      | 1      |  |
| Bungee Trampoline          | 3      |  |
| Inflatable Obstacle Course | 1      |  |





Vendor Booth





Sponsor