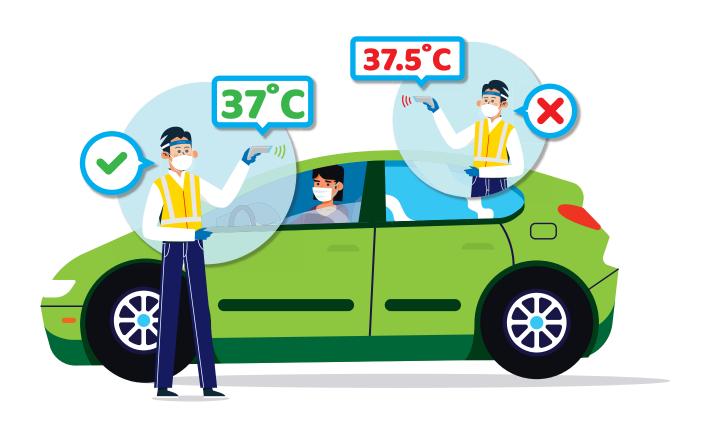

مرحبا بعودتكم إلى المدرسة! نتطلع للقائكم مجددا في مبنى المدرسة.

We are excited to welcome you back on campus!

Entrance

Entrance

Entrance

Superior Plan

Clinic

Entrance

PS

Huda Sharawi
Roundabout

Mussa Bin Nussair Street





Grade: Floor: Quad:





| Student's Name:          | سمر التلميذ:         |
|--------------------------|----------------------|
| Homeroom Teacher's Name: | سم مرشد/مرشدة الفصل: |

## ES - Drop Off Plan







### **ES** - First Floor:



## **ES** - Second Floor:



# ES - Pick-Up and Parent's Waiting Area



| Grade       | Time – Leaving Class |
|-------------|----------------------|
| Grade 1/2   | 10:30 am             |
| Grade 3/4/5 | 10:35 am             |

#### Shift 2:

| Grade       | Time – Leaving Class |
|-------------|----------------------|
| Grade 1/2   | 02:30 pm             |
| Grade 3/4/5 | 02:35 pm             |