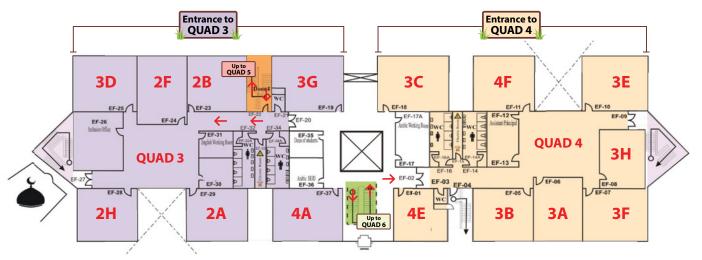

مرحبا بعودتكم إلى المدرسة! نتطلع للقائكم مجددا في مبنى المدرسة.

We are excited to welcome you back on campus!

Entrance

Entrance

Entrance

Superior Plan

Clinic

Entrance

PS

Huda Sharawi
Roundabout

Mussa Bin Nussair Street





Grade: Floor: Quad:





| Student's Name:          | سمر التلميذ:         |
|--------------------------|----------------------|
| Homeroom Teacher's Name: | سم مرشد/مرشدة الفصل: |

## ES - Drop Off Plan







### **ES** - First Floor:



## **ES** - Second Floor:



# ES - Pick-Up and Parent's Waiting Area



| Grade       | Time – Leaving Class |
|-------------|----------------------|
| Grade 1/2   | 10:30 am             |
| Grade 3/4/5 | 10:35 am             |

#### Shift 2:

| Grade       | Time – Leaving Class |
|-------------|----------------------|
| Grade 1/2   | 02:30 pm             |
| Grade 3/4/5 | 02:35 pm             |