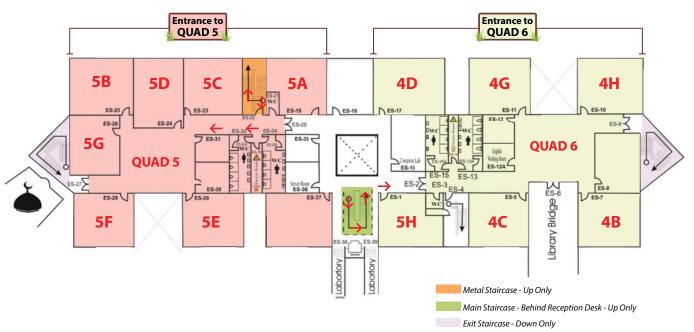

مرحبا بعودتكم إلى المدرسة! نتطلع للقائكم مجددا في مبنى المدرسة.

We are excited to welcome you back on campus!

Entrance

Entrance

Entrance

Superior Plan

Clinic

Entrance

PS

Huda Sharawi
Roundabout

Mussa Bin Nussair Street





Grade: Floor: Quad:





| Student's Name:          | سمر التلميذ:         |
|--------------------------|----------------------|
| Homeroom Teacher's Name: | سم مرشد/مرشدة الفصل: |

## ES - Drop Off Plan







### **ES** - First Floor:



## **ES** - Second Floor:



# ES - Pick-Up and Parent's Waiting Area



| Grade       | Time – Leaving Class |
|-------------|----------------------|
| Grade 1/2   | 10:30 am             |
| Grade 3/4/5 | 10:35 am             |

#### Shift 2:

| Grade       | Time – Leaving Class |
|-------------|----------------------|
| Grade 1/2   | 02:30 pm             |
| Grade 3/4/5 | 02:35 pm             |