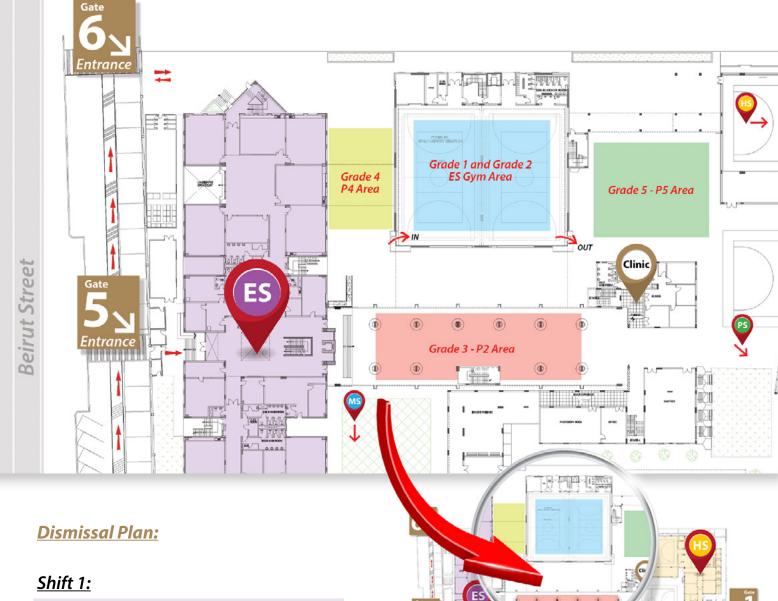

# ES - Pick-Up and Parent's Waiting Area

| Grade       | Time – Leaving Class |
|-------------|----------------------|
| Grade 1/2   | 10:30 am             |
| Grade 3/4/5 | 10:35 am             |