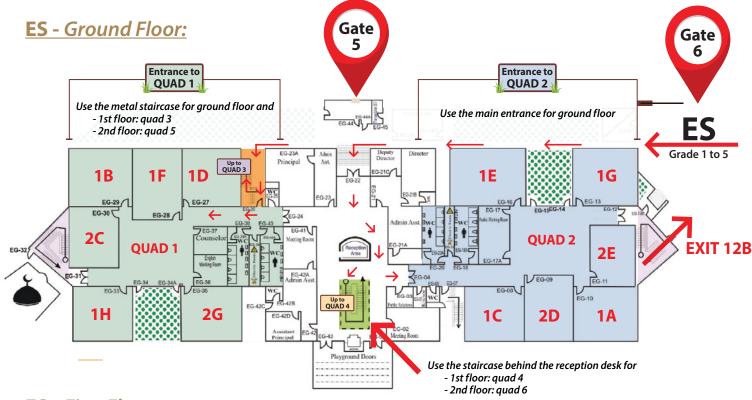

مرحبا بعودتكم إلى المدرسة! نتطلع للقائكم مجددا في مبنى المدرسة.

We are excited to welcome you back on campus!

Entrance

Entrance

Entrance

Superior Plan

Clinic

Entrance

PS

Huda Sharawi
Roundabout

Mussa Bin Nussair Street





Grade: Floor: Quad:





| Student's Name:          | سمر التلميذ:         |
|--------------------------|----------------------|
| Homeroom Teacher's Name: | سم مرشد/مرشدة الفصل: |

## ES - Drop Off Plan







### **ES** - First Floor:



## **ES** - Second Floor:



# ES - Pick-Up and Parent's Waiting Area



| Grade       | Time – Leaving Class |
|-------------|----------------------|
| Grade 1/2   | 10:30 am             |
| Grade 3/4/5 | 10:35 am             |

#### Shift 2:

| Grade       | Time – Leaving Class |
|-------------|----------------------|
| Grade 1/2   | 02:30 pm             |
| Grade 3/4/5 | 02:35 pm             |