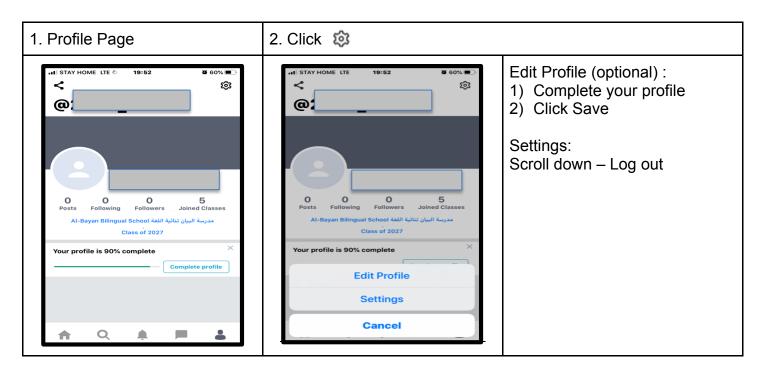

# **MyU App**

# **Starting on MyU App:**

Download MyU App on your device from App Store or Play Store.



#### Steps to Login:



# Steps to Edit Profile (optional) / Log out:



#### **Steps to Check Posts:**

1- Click on Joined Classes



2- List of teaches/subjects folders



There is a folder for each subject/ teacher.

Click on the folder to open it. You will find all the posts about the subject.

#### **Important note:**

Always check teachers' posts from **Joined Classes** not from your home page . On home page, posts of all subjects will appear there.

## There are two types of posts:

#### 1) General Posts

- Students are **not** asked to submit a response
- Students have the option to add a comment to the post, if the teacher enables this option
- Comments will be viewed by the whole class

### 2) Assignments

- Students are **required** to submit a response
- Only the teacher can view students' responses
- There is a due date/time for the assignment
-