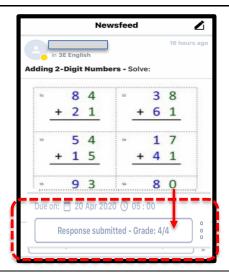

### 2) Assignments

- Students are **required** to submit a response
- Only the teacher can view students' responses
- There is a due date/time for the assignment
- Teacher can choose to grade the assignment
- Students can submit only one response for each assignment
- Students can edit the response, if the teacher enables this feature. Editing stays valid until due date.
- 3- Example of a **general post**. Comments symbol will show if the feature is enabled by the teacher
- 4- You can add a text comment or a picture.
- 5- Example of an **assignment**. Notice "Submit response" and due date/time at the bottom.