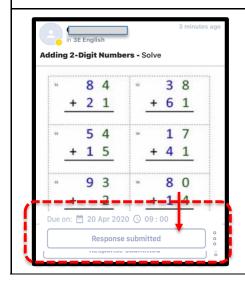

### 2) Assignments

- Students are **required** to submit a response
- Only the teacher can view students' responses
- There is a due date/time for the assignment
- Teacher can choose to grade the assignment
- Students can submit only one response for each assignment
- Students can edit the response, if the teacher enables this feature. Editing stays valid until due date.
- 3- Example of a **general post**. Comments symbol will show if the feature is enabled by the teacher
- 4- You can add a text comment or a picture.
- 5- Example of an **assignment**. Notice "Submit response" and due date/time at the bottom.