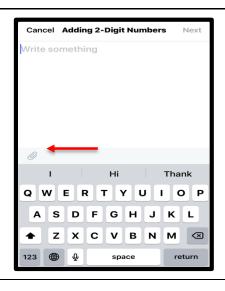

- 4. Click on Submit response
- 5. Click on to attach your assignment.
- 6. Add attachment:
  - Photo from Gallery: if you chose to save image and annotate it (in step 3)
  - Scan Document: if you chose to print the assignment
    Click next