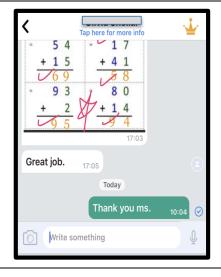

- 8. If the teacher chooses to grade the assigment, the student will receive a grade
- If the teacher sends a
   private message to a
   student, the student will get a
   notification in the messages
   box.
  - Click on the messages box

10. Select the teacher/subject

11. Example of a private message.

The student can reply to the teacher's private message

12. Example of a student's reply to the private message