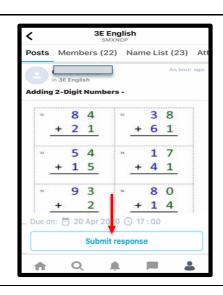

### 2) Assignments

- Students are **required** to submit a response
- Only the teacher can view students' responses
- There is a due date/time for the assignment
- Teacher can choose to grade the assignment
- Students can submit only one response for each assignment
- Students can edit the response, if the teacher enables this feature. Editing stays valid until due date.
- 3- Example of a **general post**. Comments symbol will show if the feature is enabled by the teacher
- 4- You can add a text comment or a picture.
- 5- Example of an **assignment**. Notice "Submit response" and due date/time at the bottom.

- 4. Click on Submit response
- 5. Click on to attach your assignment.
- 6. Add attachment:
  - Photo from Gallery: if you chose to save image and annotate it (in step 3)
  - Scan Document: if you chose to print the assignment
    Click next