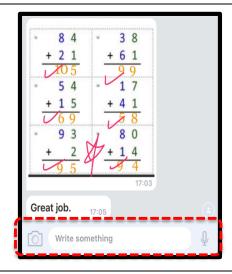

10. Select the teacher/subject

11. Example of a private message.

The student can reply to the teacher's private message

12. Example of a student's reply to the private message