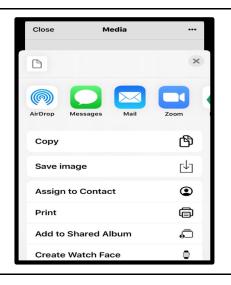

#### Steps to submit an assignment:

- 1. Click on the assignment to open it
- 2. Click on ... to choose the way of getting the assignment
- 3. Select:
  - Save image and then annotate it (write on it), or
  - Print and then solve it

- 4. Click on Submit response
- 5. Click on to attach your assignment.
- 6. Add attachment:
  - Photo from Gallery: if you chose to save image and annotate it (in step 3)
  - Scan Document: if you chose to print the assignment
    Click next