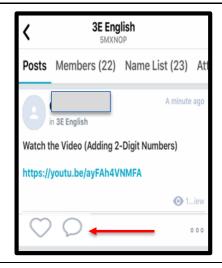

#### 1) General Posts

- Students are **not** asked to submit a response
- Students have the option to add a comment to the post, if the teacher enables this option
- Comments will be viewed by the whole class

### 2) Assignments

- Students are **required** to submit a response
- Only the teacher can view students' responses
- There is a due date/time for the assignment
- Teacher can choose to grade the assignment
- Students can submit only one response for each assignment
- Students can edit the response, if the teacher enables this feature. Editing stays valid until due date.
- 3- Example of a **general post**. Comments symbol will show if the feature is enabled by the teacher
- 4- You can add a text comment or a picture.
- 5- Example of an **assignment**. Notice "Submit response" and due date/time at the bottom.