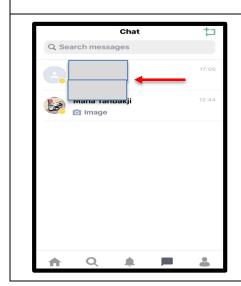

- 8. If the teacher chooses to grade the assigment, the student will receive a grade
- If the teacher sends a
   private message to a
   student, the student will get a
   notification in the messages
   box.
  - Click on the messages box

10. Select the teacher/subject

11. Example of a private message.

The student can reply to the teacher's private message

12. Example of a student's reply to the private message