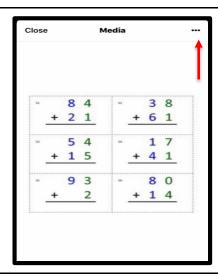

#### Steps to submit an assignment:

- 1. Click on the assignment to open it
- 2. Click on ... to choose the way of getting the assignment
- 3. Select:
  - Save image and then annotate it (write on it), or
  - Print and then solve it