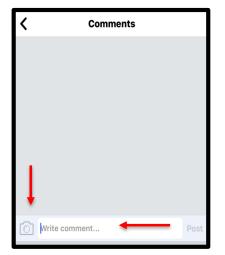

#### 1) General Posts

- Students are **not** asked to submit a response
- Students have the option to add a comment to the post, if the teacher enables this option
- Comments will be viewed by the whole class

### 2) Assignments

- Students are **required** to submit a response
- Only the teacher can view students' responses
- There is a due date/time for the assignment
- Teacher can choose to grade the assignment
- Students can submit only one response for each assignment
- Students can edit the response, if the teacher enables this feature. Editing stays valid until due date.
- 3- Example of a **general post**. Comments symbol will show if the feature is enabled by the teacher
- 4- You can add a text comment or a picture.
- 5- Example of an **assignment**. Notice "Submit response" and due date/time at the bottom.