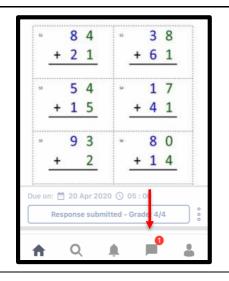

- 8. If the teacher chooses to grade the assigment, the student will receive a grade
- If the teacher sends a
   private message to a
   student, the student will get a
   notification in the messages
   box.
  - Click on the messages box