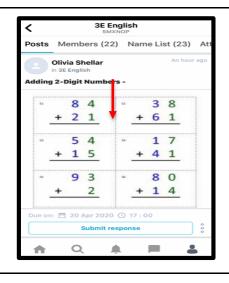

### 2) Assignments

- Students are **required** to submit a response
- Only the teacher can view students' responses
- There is a due date/time for the assignment
- Teacher can choose to grade the assignment
- Students can submit only one response for each assignment
- Students can edit the response, if the teacher enables this feature. Editing stays valid until due date.
- 3- Example of a **general post**. Comments symbol will show if the feature is enabled by the teacher
- 4- You can add a text comment or a picture.
- 5- Example of an **assignment**. Notice "Submit response" and due date/time at the bottom.