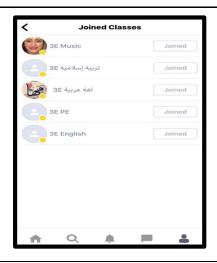

#### **Steps to Check Posts:**

1- Click on Joined Classes

2- List of teaches/subjects folders

There is a folder for each subject/ teacher.

Click on the folder to open it. You will find all the posts about the subject.

#### **Important note:**

Always check teachers' posts from **Joined Classes** not from your home page . On home page, posts of all subjects will appear there.