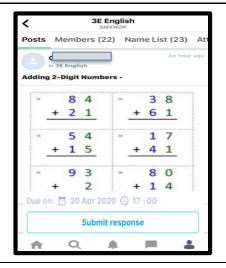

### 2) Assignments

- Students are **required** to submit a response
- Only the teacher can view students' responses
- There is a due date/time for the assignment
- Teacher can choose to grade the assignment
- Students can submit only one response for each assignment
- Students can edit the response, if the teacher enables this feature. Editing stays valid until due date.
- 3- Example of a **general post**. Comments symbol will show if the feature is enabled by the teacher
- 4- You can add a text comment or a picture.
- 5- Example of an **assignment**. Notice "Submit response" and due date/time at the bottom.

#### Steps to submit an assignment:

- 1. Click on the assignment to open it
- 2. Click on ... to choose the way of getting the assignment
- 3. Select:
  - Save image and then annotate it (write on it), or
  - Print and then solve it

- 4. Click on Submit response
- 5. Click on to attach your assignment.
- 6. Add attachment:
  - Photo from Gallery: if you chose to save image and annotate it (in step 3)
  - Scan Document: if you chose to print the assignment
    Click next