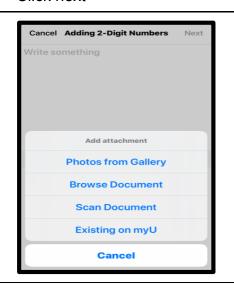

- 4. Click on Submit response
- 5. Click on to attach your assignment.
- 6. Add attachment:
  - Photo from Gallery: if you chose to save image and annotate it (in step 3)
  - Scan Document: if you chose to print the assignment
    Click next