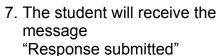

- 8. If the teacher chooses to grade the assigment, the student will receive a grade
- If the teacher sends a
   private message to a
   student, the student will get a
   notification in the messages
   box.
  - Click on the messages box