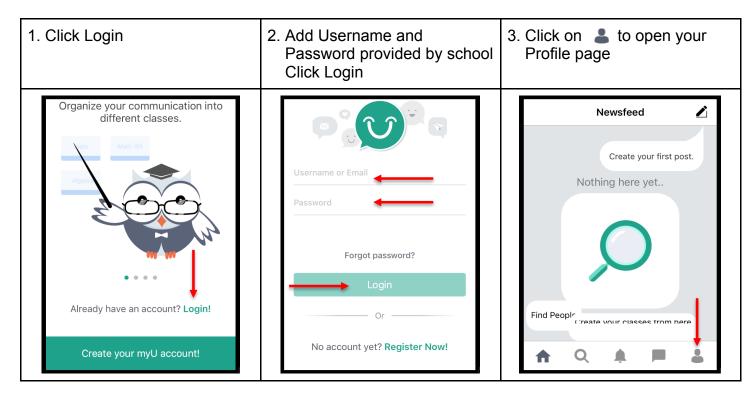

# **MyU App**

# **Starting on MyU App:**

Download MyU App on your device from App Store or Play Store.



#### Steps to Login:



# Steps to Edit Profile (optional) / Log out:



#### **Steps to Check Posts:**

1- Click on Joined Classes



2- List of teaches/subjects folders



There is a folder for each subject/ teacher.

Click on the folder to open it. You will find all the posts about the subject.

#### **Important note:**

Always check teachers' posts from **Joined Classes** not from your home page . On home page, posts of all subjects will appear there.

## There are two types of posts:

#### 1) General Posts

- Students are **not** asked to submit a response
- Students have the option to add a comment to the post, if the teacher enables this option
- Comments will be viewed by the whole class

### 2) Assignments

- Students are **required** to submit a response
- Only the teacher can view students' responses